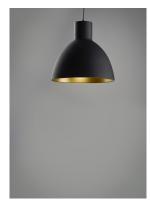

## **PRODUCT DESCRIPTION**

Spun metal shades in various sizes are perfect for budget installations. Available in Black with gold interior and Satin Nickle with white interior, these pendants are very stylish.