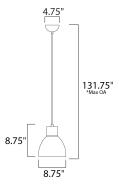

\*max overall height

# **MEASUREMENTS**

**DIMENSION** : 8.75" L x 8.75" W x 8.75" H

MAX OAH : 131.75" OAH

: 4.75" W x 2.25" H x 4.75" L CANOPY

HANGING WEIGHT : 2.16 lb